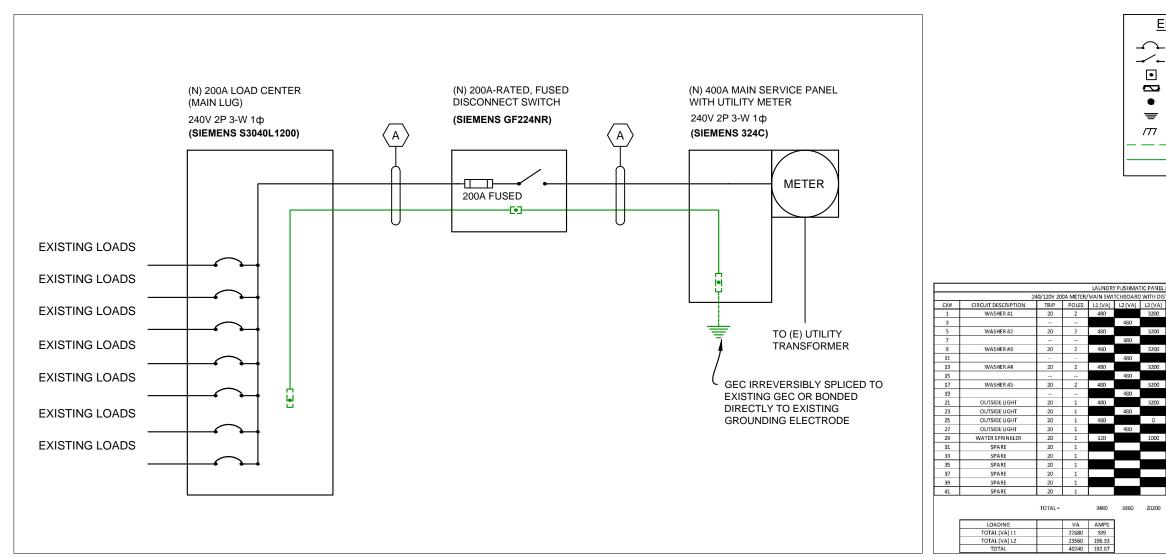

## SCOPE OF WORK:

INSTALL NEW MAIN SERVICE PANELS TO REPLACE EXISTING SERVICE PANELS AT THE LOCATIONS SHOWN IN THESE PLANS. THERE WILL BE (8) LOCATIONS. EACH LOCATION IS A COMMUNITY LAUNDRY FACILITY. NEW MAIN SERVICE PANELS WILL BE RATED FOR 400A, 240/120V 1P3W, CONTAINING (1) 200A MAIN SERVICE DISCONNECT. THE EXISTING MAIN PANELS ARE RATED FOR 150A, 240/120V 1P3W. THE EXISTING SERVICE PANELS EACH SUPPLY POWER TO A SEPARATE LOAD CENTER, CONTAINING COMMUNITY LAUNDRY CIRCUITS. THESE EXISITING LOAD CENTERS WILL ALSO BE REPLACED WITH BY NEW, 200A-RATED LOAD CENTERS, AND RECONNECTED TO THE NEW MAIN SERVICE PANELS.

#### SINGLE LINE DIAGRAM (TYPICAL OF 8 MAIN SERVICE PANELS)

2

2

1

Α

в

С

D