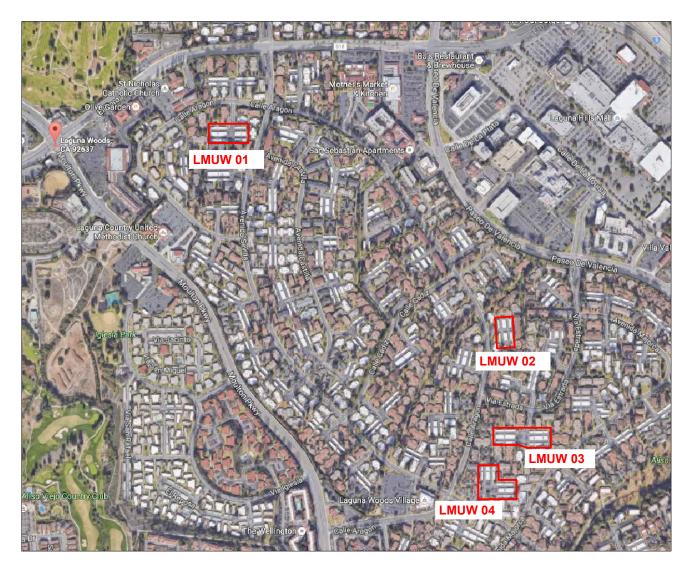

## **PROJECT LOCATION DETAIL** SCALE: N.T.S.

THE IMAGE ABOVE SHOWS FOUR HIGHLIGHTED SITES (LMUW 01 - LMUW 04). EACH SITE CONTAINS (2) SEPARATE SERVICE PANELS. SÉE CORRESPONDING PAGES FOR DETAIL.

| PROJECT DEVELOPER                                                                                                                       |   |
|-----------------------------------------------------------------------------------------------------------------------------------------|---|
| JOHNSON CONTROLS INC.<br>SYSTEMS AND SOLUTIONS NA<br>2250 BUTLER PIKE, SUITE 130<br>PLYMOUTH MEETING, PA 19462                          |   |
| ENGINEERING, PROCUREMENT AND<br>CONSTRUCTION MGMT.                                                                                      |   |
| PROWER GROUP                                                                                                                            | Ε |
| 12552 WESTERN AVE<br>GARDEN GROVE, CA 92841<br>(714) 899-2300 PHONE<br>(714) 899-2323 FAX<br>www.ProPowerGroup.com<br>CSLB 928459 B,C10 |   |
| OWNER / JOB LOCATION:                                                                                                                   |   |
| LAGUNA WOODS VILLAGE<br>24351 EL TORO RD<br>LAGUNA WOODS, CA 92637<br>(949) 268-2271                                                    |   |
| (949) 208-2271                                                                                                                          |   |