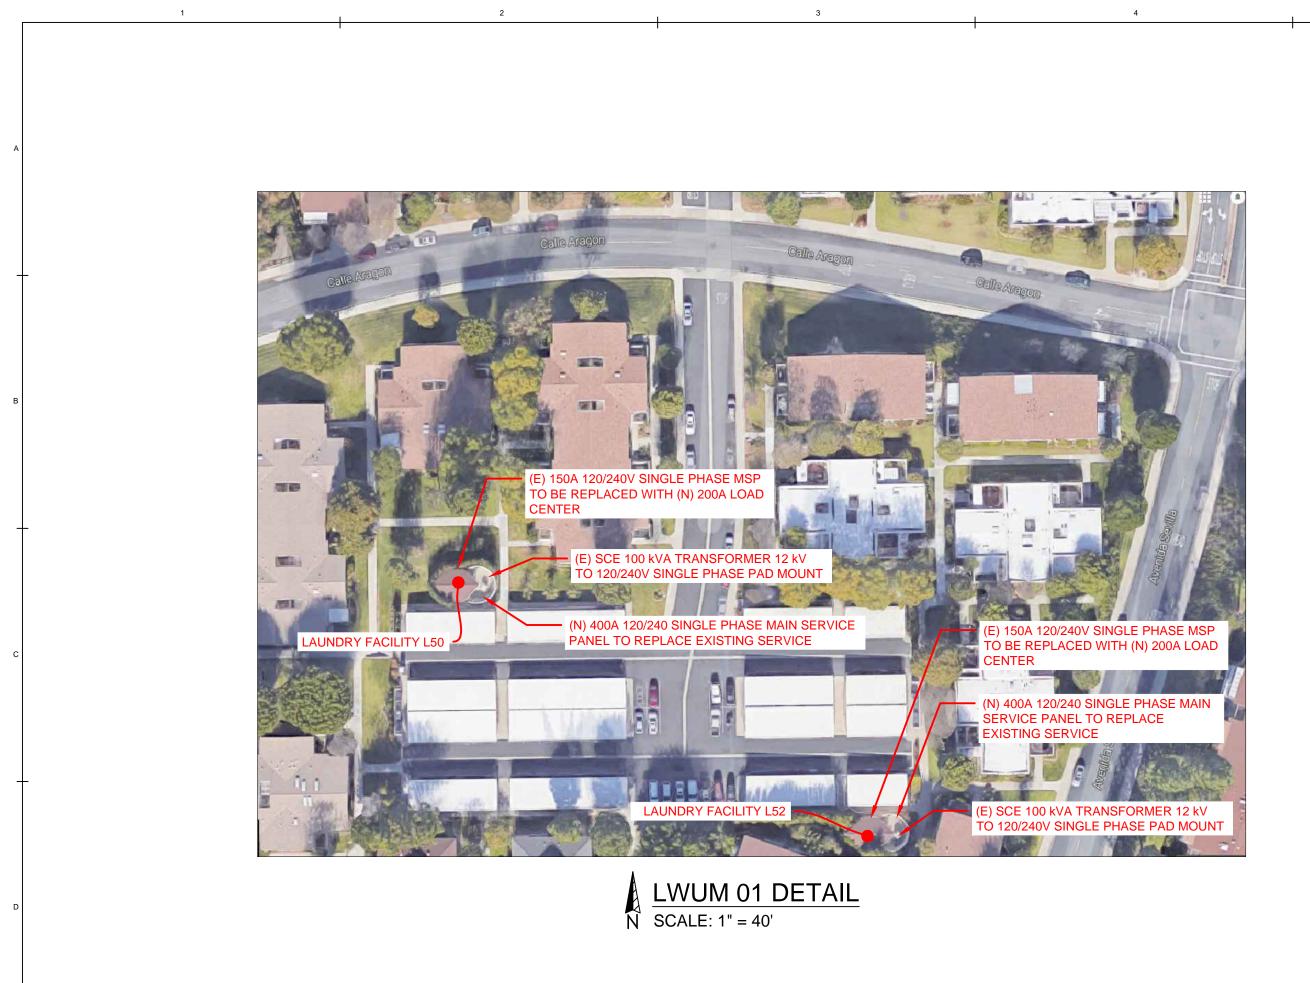

## SCOPE OF WORK:

INSTALL NEW MAIN SERVICE PANELS TO REPLACE EXISTING SERVICE PANELS AT THE LOCATIONS SHOWN IN THESE PLANS. THERE WILL BE (8) LOCATIONS. EACH LOCATION IS A COMMUNITY LAUNDRY FACILITY. NEW MAIN SERVICE PANELS WILL BE RATED FOR 400A, 240/120V 1P3W, CONTAINING (1) 200A MAIN SERVICE DISCONNECT. THE EXISTING MAIN PANELS ARE RATED FOR 150A, 240/120V 1P3W. THE EXISTING SERVICE PANELS EACH SUPPLY POWER TO A SEPARATE LOAD CENTER, CONTAINING COMMUNITY LAUNDRY CIRCUITS. THESE EXISITING LOAD CENTERS WILL ALSO BE REPLACED WITH BY NEW, 200A-RATED LOAD CENTERS, AND RECONNECTED TO THE NEW MAIN SERVICE PANELS.

| DATE             |               | DESCRIPTION | REV. NO. |
|------------------|---------------|-------------|----------|
| 8/11/16          |               |             | 0        |
|                  |               |             |          |
|                  |               |             |          |
|                  |               |             |          |
|                  |               |             |          |
| MCB              | Sheet NAME:   | LMUW 01     |          |
| date:<br>8/11/16 | Sheet Number: | MPU-2       |          |
|                  |               |             |          |