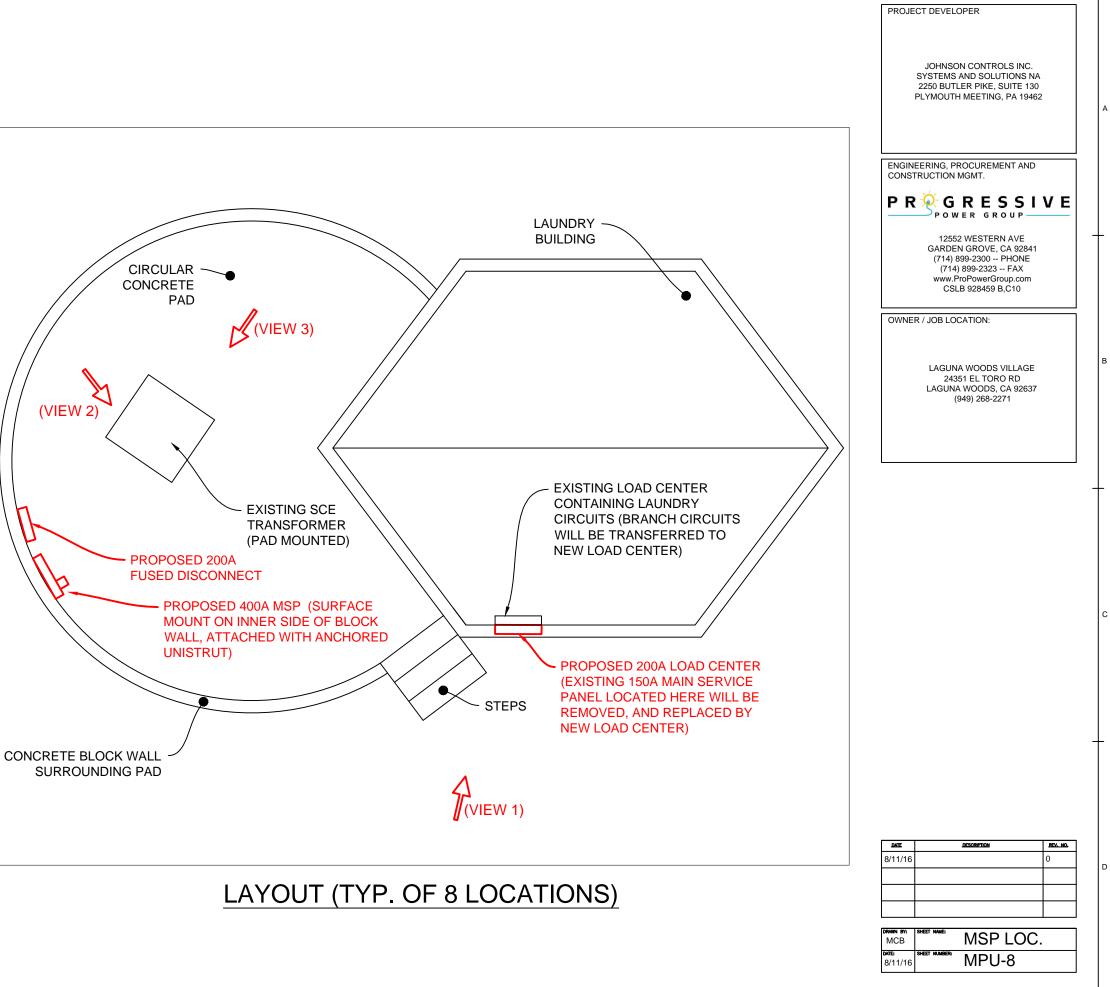

## SCOPE OF WORK:

INSTALL NEW MAIN SERVICE PANELS TO REPLACE EXISTING SERVICE PANELS AT THE LOCATIONS SHOWN IN THESE PLANS. THERE WILL BE (8) LOCATIONS. EACH LOCATION IS A COMMUNITY LAUNDRY FACILITY. NEW MAIN SERVICE PANELS WILL BE RATED FOR 400A, 240/120V 1P3W, CONTAINING (1) 200A MAIN SERVICE DISCONNECT. THE EXISTING MAIN PANELS ARE RATED FOR 150A, 240/120V 1P3W. THE EXISTING SERVICE PANELS EACH SUPPLY POWER TO A SEPARATE LOAD CENTER, CONTAINING COMMUNITY LAUNDRY CIRCUITS. THESE EXISITING LOAD CENTERS WILL ALSO BE REPLACED WITH BY NEW, 200A-RATED LOAD CENTERS, AND RECONNECTED TO THE NEW MAIN SERVICE PANELS.

| CONTENTS:                  |       |
|----------------------------|-------|
| TITLE                      | MPU-1 |
| LMUW-01 DETAIL             | MPU-2 |
| LMUW-02 DETAIL             | MPU-3 |
| LMUW-03 DETAIL             | MPU-4 |
| LMUW-04 DETAIL             | MPU-5 |
| SINGLE LINE DIAGRAM        | MPU-6 |
| CIVIL AND TRENCHING DETAIL | MPU-7 |
| MAIN PANEL LOCATION        | MPU-8 |

| DATE             |               | DESCRIPTION | REV. NO. |
|------------------|---------------|-------------|----------|
| 8/11/16          |               |             | 0        |
|                  |               |             |          |
|                  |               |             |          |
|                  |               |             |          |
|                  |               |             |          |
| MCB              | Sheet NAME:   | LMUW 01     |          |
| date:<br>8/11/16 | Sheet Number: | MPU-2       |          |
|                  |               |             |          |