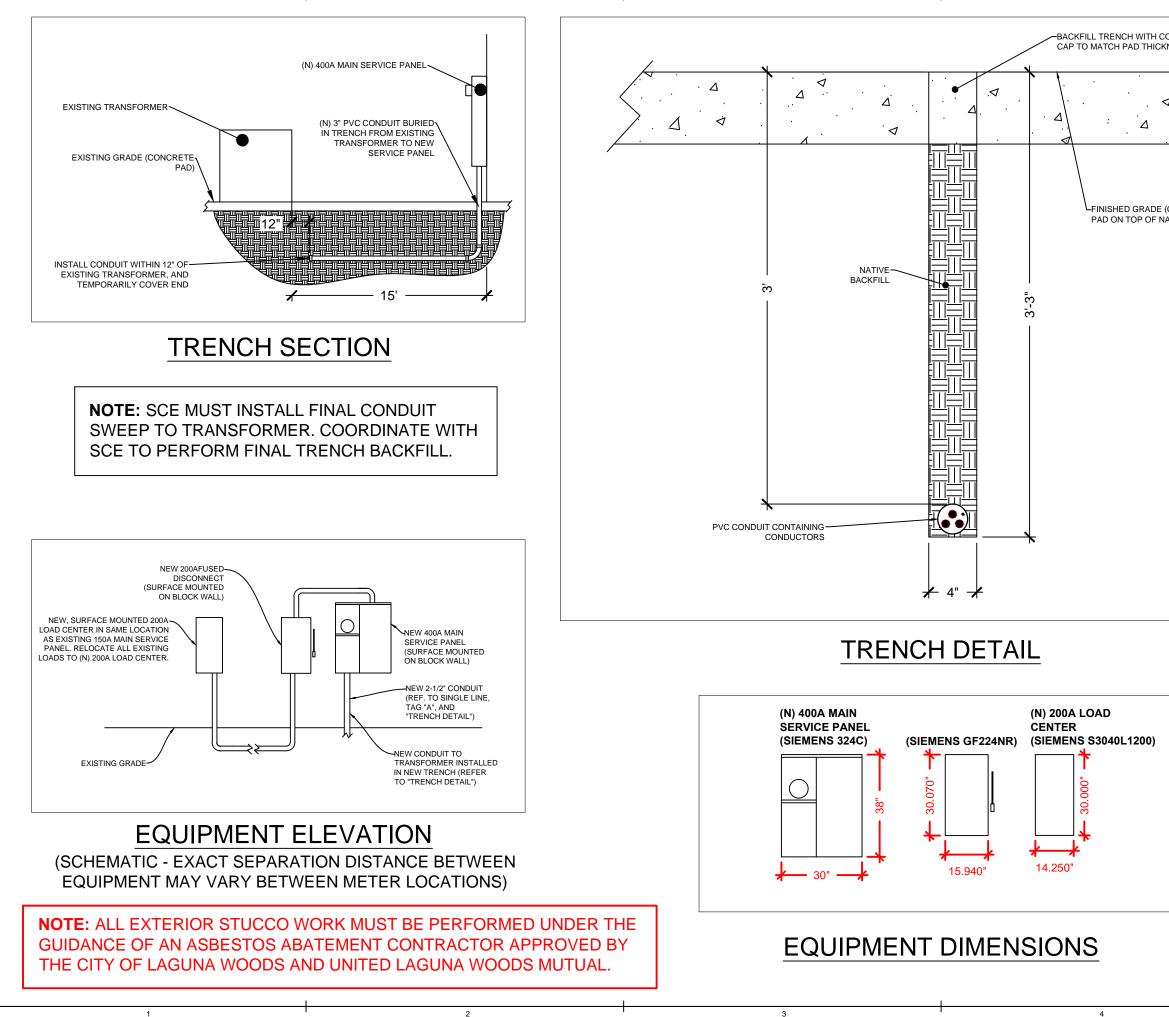

## SCOPE OF WORK:

INSTALL NEW MAIN SERVICE PANELS TO REPLACE EXISTING SERVICE PANELS AT THE LOCATIONS SHOWN IN THESE PLANS. THERE WILL BE (8) LOCATIONS. EACH LOCATION IS A COMMUNITY LAUNDRY FACILITY. NEW MAIN SERVICE PANELS WILL BE RATED FOR 400A, 240/120V 1P3W, CONTAINING (1) 200A MAIN SERVICE DISCONNECT. THE EXISTING MAIN PANELS ARE RATED FOR 150A, 240/120V 1P3W. THE EXISTING SERVICE PANELS EACH SUPPLY POWER TO A SEPARATE LOAD CENTER, CONTAINING COMMUNITY LAUNDRY CIRCUITS. THESE EXISITING LOAD CENTERS WILL ALSO BE REPLACED WITH BY NEW, 200A-RATED LOAD CENTERS, AND RECONNECTED TO THE NEW MAIN SERVICE PANELS.

| CONTENTS:                  |       |
|----------------------------|-------|
| TITLE                      | MPU-1 |
| LMUW-01 DETAIL             | MPU-2 |
| LMUW-02 DETAIL             | MPU-3 |
| LMUW-03 DETAIL             | MPU-4 |
| LMUW-04 DETAIL             | MPU-5 |
| SINGLE LINE DIAGRAM        | MPU-6 |
| CIVIL AND TRENCHING DETAIL | MPU-7 |
| MAIN PANEL LOCATION        | MPU-8 |

| DATE             |               | DESCRIPTION | REV. NO. |
|------------------|---------------|-------------|----------|
| 8/11/16          |               |             | 0        |
|                  |               |             |          |
|                  |               |             |          |
|                  |               |             |          |
|                  |               |             |          |
| MCB              | Sheet NAME:   | CIVIL DET   | AIL      |
| date:<br>8/11/16 | Sheet Number: | MPU-7       |          |
|                  |               |             |          |