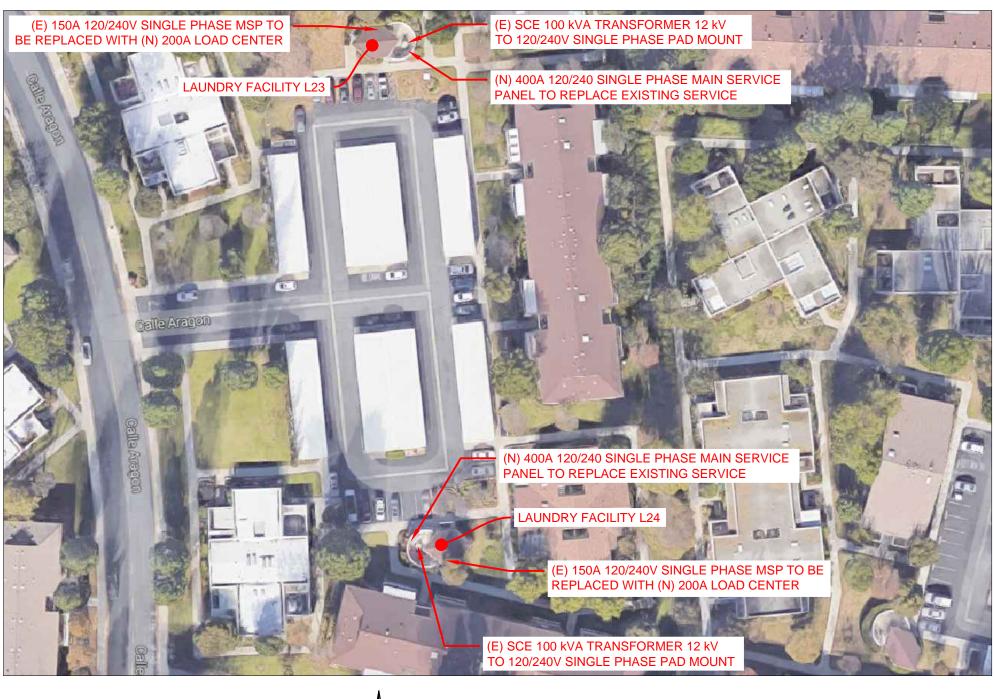

## SCOPE OF WORK:

INSTALL NEW MAIN SERVICE PANELS TO REPLACE EXISTING SERVICE PANELS AT THE LOCATIONS SHOWN IN THESE PLANS. THERE WILL BE (8) LOCATIONS. EACH LOCATION IS A COMMUNITY LAUNDRY FACILITY. NEW MAIN SERVICE PANELS WILL BE RATED FOR 400A, 240/120V 1P3W, CONTAINING (1) 200A MAIN SERVICE DISCONNECT. THE EXISTING MAIN PANELS ARE RATED FOR 150A, 240/120V 1P3W. THE EXISTING SERVICE PANELS EACH SUPPLY POWER TO A SEPARATE LOAD CENTER, CONTAINING COMMUNITY LAUNDRY CIRCUITS. THESE EXISITING LOAD CENTERS WILL ALSO BE REPLACED WITH BY NEW, 200A-RATED LOAD CENTERS, AND RECONNECTED TO THE NEW MAIN SERVICE PANELS.