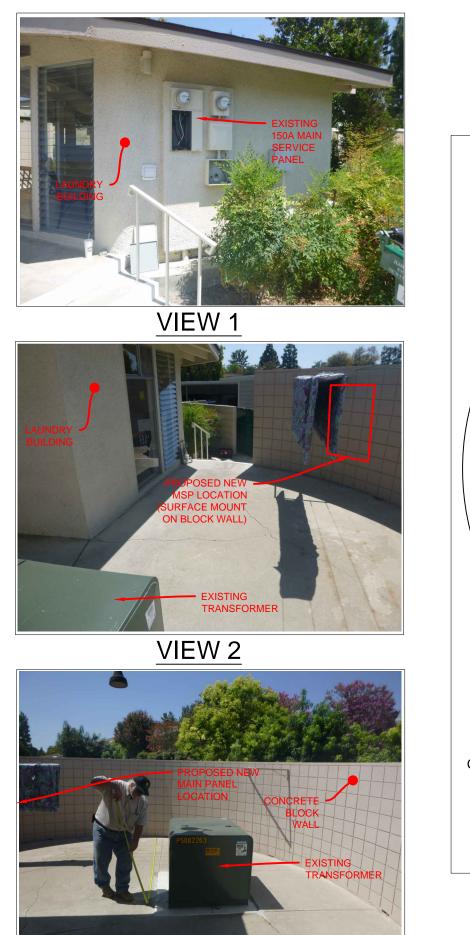

|
|                         | LAGUNA WOODS VILLAGE<br>24351 EL TORO RD<br>LAGUNA WOODS, CA 92637<br>(949) 268-2271                                                    |

| DATE             |               | DESCRIPTION | REV. NO. |
|------------------|---------------|-------------|----------|
| 8/11/16          |               |             | 0        |
|                  |               |             |          |
|                  |               |             |          |
|                  |               |             |          |
|                  |               |             |          |
| MCB              | Sheet NAME:   | CIVIL DET   | AIL      |
| date:<br>8/11/16 | Sheet Number: | MPU-7       |          |
|                  |               |             |          |





VIEW 3

D