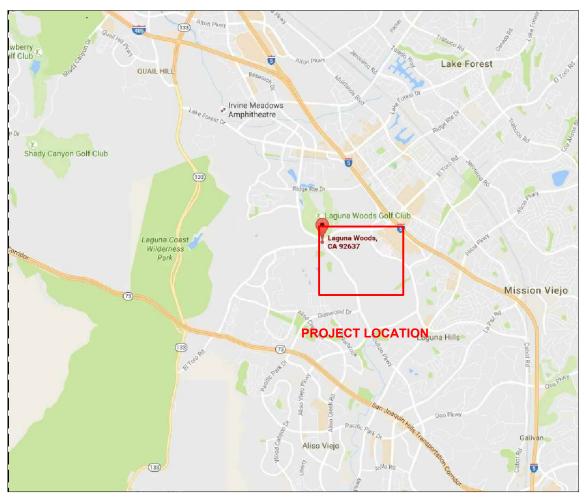

# MAIN PANEL UPGRADE LAGUNA WOODS VILLAGE UNITED MUTUAL

VICINITY MAP SCALE: N.T.S.